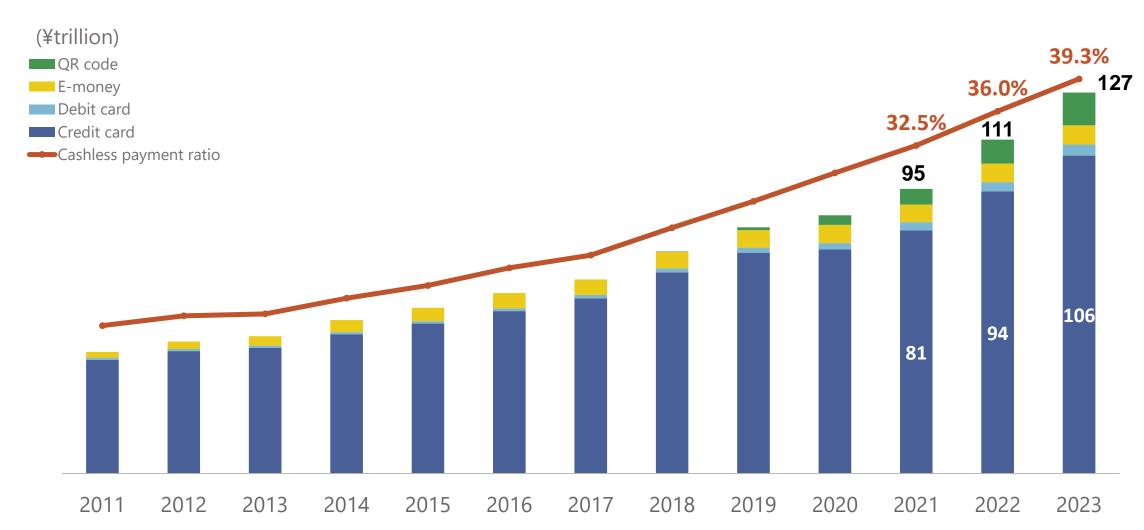

#### **Cashless Payment Market**

#### Trends in cashless payment amount and ratio

\*Source: Ministry of Economy, Trade and Industry