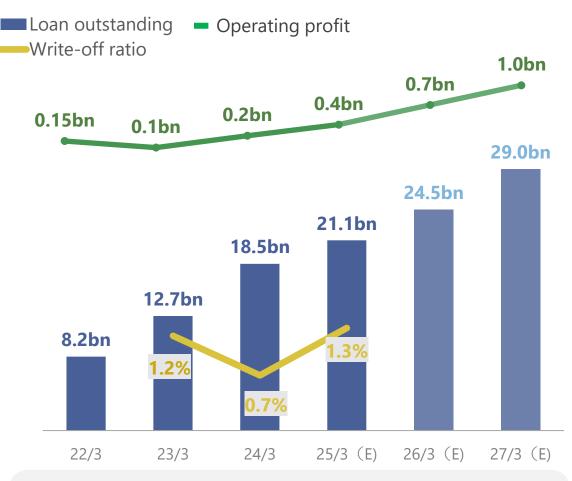

#### AG MEDICAL CORPORATION (Small Business Loan: Medical Ioan)

• The loan outstanding steadily expanded on the back of steady new acquisitions.

| (¥ million)                           | 3Q 24/3<br>YTD | 24/3   | 3Q 25/3<br>YTD | YOY<br>% | 25/3<br>(E) | YOY<br>% |
|---------------------------------------|----------------|--------|----------------|----------|-------------|----------|
| Loan<br>outstanding<br>(Secured loan) | 17,193         | 18,524 | 20,481         | 19.1%    | 21,100      | 13.9%    |
| New account (num; Secured loan)       | 279            | 387    | 302            | 8.2%     | 390         | 0.7%     |
| Num of account (num)                  | 892            | 971    | 1,165          | 30.6%    | 1,100       | 13.3%    |
| Operating revenue                     | 970            | 1,358  | 1,310          | 35.0%    | 1,700       | 25.2%    |
| Operating profit                      | 261            | 235    | 301            | 15.7%    | 400         | 69.5%    |
| Ordinary profit                       | 259            | 234    | 301            | 16.1%    | 400         | 70.6%    |
| Profit                                | 168            | 150    | 192            | 14.4%    | 300         | 99.0%    |

**Loans secured by medical fees:** Loans secured by claims to National Health Insurance Federation (National Health Insurance) and Social Insurance Medical Fee Payment Fund (Shakaihoken) payment institutions for customers engaged in medical services.