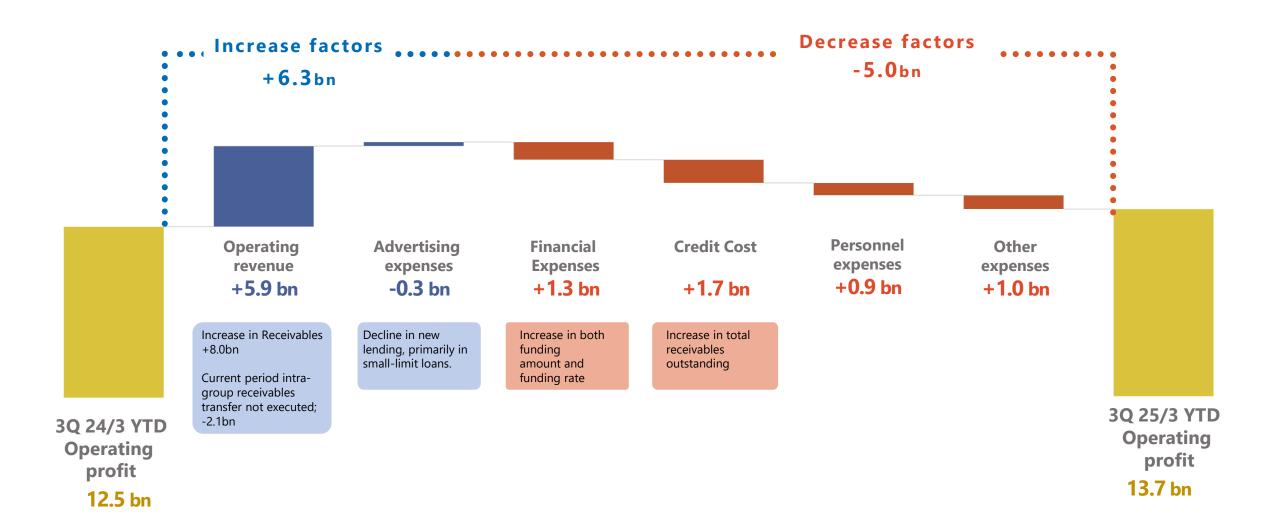

7,989       7.5%         3,954       5,306       5,260       33.0%         26,585       31,172       28,332       6.6%         11,264       13,937       10,901       -3.2%         7,903       10,690       8,860       12.1%         13,546       18,421       14,635       8.0%         12,519       24,339       13,779       10.1%         14,508       27,147       17,154       18.2%         -       606       2,005**       - |

Note: Recognition of the following one-time extraordinary losses:

2Q: Recorded a ¥1.5bn yen extraordinary loss due to an impairment loss on expenses following the determination of the development approach for the AIFUL's core system.

3Q: Recorded a ¥0.4bn yen extraordinary loss due to phishing scams incidents.

#### [AIFUL] Operating Profit Variances (vs. FY2024/3 3Q)



#### [AIFUL] Unsecured Loan Business/ Trend in new accounts



#### [AIFUL] Unsecured Loan Business/ Correlation between new accounts and CPA



#### [AIFUL] Credit Cost





#### [AIFUL] Interest Bearing Liabilities



#### [AIFUL] Funding Rate







#### Reference: Outlook for Loan and Credit Guarantee Businesses (AIFUL, LIFECARD)

• ROA improvement driven by stable credit costs and scale benefits from balance expansion.





# 4 Group Companies Results Summary

#### [LIFECARD] Operating Results (Credit card business)

• The number of new card issuance and active cardholders increased due to the launch of new partnership cards etc.

| (¥ million)                        | 3Q 24/3<br>YTD | 24/3   | 3Q 25/3<br>YTD | YOY<br>% | 25/3<br>(E) | YOY<br>% | Transaction volume (Shopping) — Oper