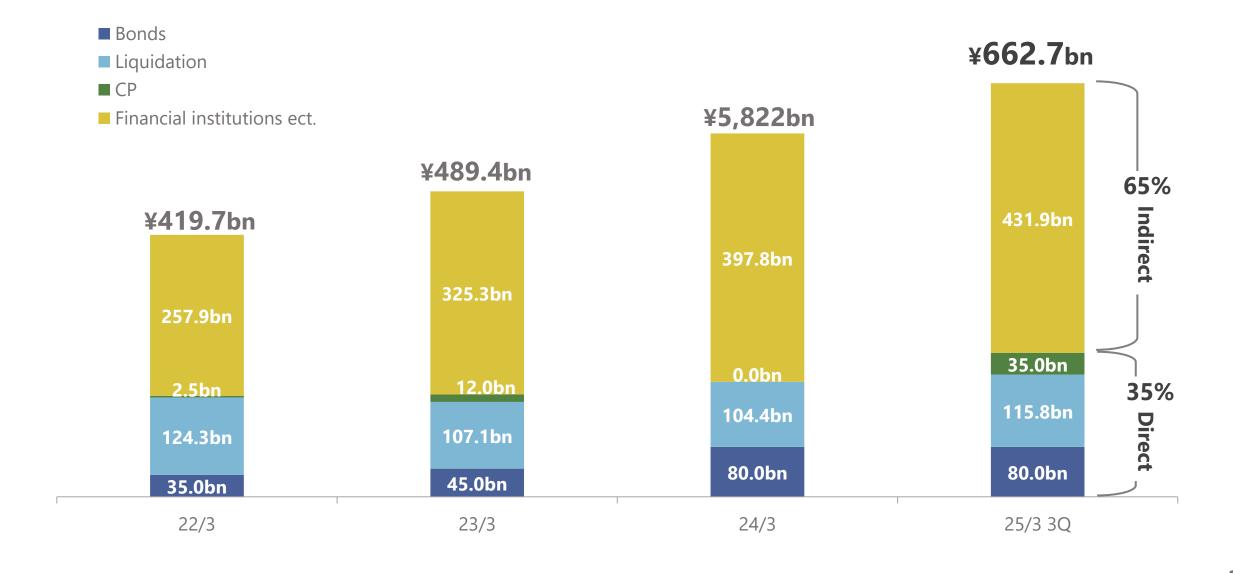

1%         13,546       18,421       14,635       8.0%         12,519       24,339       13,779       10.1%         14,508       27,147       17,154       18.2%         -       606       2,005**       - |

Note: Recognition of the following one-time extraordinary losses:

2Q: Recorded a ¥1.5bn yen extraordinary loss due to an impairment loss on expenses following the determination of the development approach for the AIFUL's core system.

3Q: Recorded a ¥0.4bn yen extraordinary loss due to phishing scams incidents.

#### [AIFUL] Operating Profit Variances (vs. FY2024/3 3Q)



#### [AIFUL] Unsecured Loan Business/ Trend in new accounts



#### [AIFUL] Unsecured Loan Business/ Correlation between new accounts and CPA



#### [AIFUL] Credit Cost





#### [AIFUL] Interest Bearing Liabilities



#### [AIFUL] Funding Rate







#### Reference: Outlook for Loan and Credit Guarantee Businesses (AIFUL, LIFECARD)

• ROA improvement driven by stable credit costs and scale benefits from balance expansion.





# 4 Group Companies Results Summary

#### [LIFECARD] Operating Results (Credit card business)

• The number of new card issuance and active cardholders increased due to the launch of new partnership cards etc.

| (¥ million)                        | 3Q 24/3<br>YTD | 24/3   | 3Q 25/3<br>YTD | YOY<br>% | 25/3<br>(E) | YOY<br>% | Transaction volume (Shopping) — Operating profit —Bad debt ratio to operating loans  3.5bn |
|------------------------------------|----------------|--------|----------------|----------|-------------|----------|----------------------------------------------