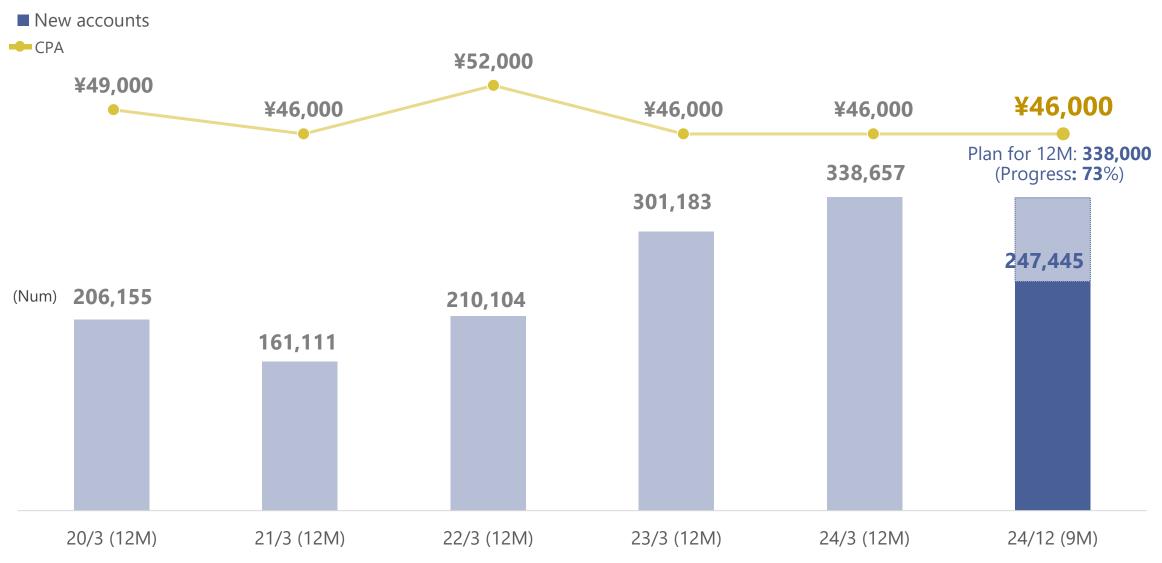

7       10,901       -3.2%         7,903       10,690       8,860       12.1%         13,546       18,421       14,635       8.0%         12,519       24,339       13,779       10.1%         14,508       27,147       17,154       18.2%         -       606       2,005**       - |

Note: Recognition of the following one-time extraordinary losses:

2Q: Recorded a ¥1.5bn yen extraordinary loss due to an impairment loss on expenses following the determination of the development approach for the AIFUL's core system.

3Q: Recorded a ¥0.4bn yen extraordinary loss due to phishing scams incidents.

#### [AIFUL] Operating Profit Variances (vs. FY2024/3 3Q)



#### [AIFUL] Unsecured Loan Business/ Trend in new accounts



#### [AIFUL] Unsecured Loan Business/ Correlation between new accounts and CPA



#### [AIFUL] Credit Cost





#### [AIFUL] Interest Bearing Liabilities



#### [AIFUL] Funding Rate







#### Reference: Outlook for Loan and Credit Guarantee Businesses (AIFUL, LIFECARD)

• ROA improvement driven by stable credit costs and scale benefits from balance expansion.





# 4 Group Companies Results Summary

#### [LIFECARD] Operating Results (Credit card business)

• The number of new card issuance and active cardholders increased due to the launch of new partnership cards etc.

| (¥ million)                        | 3Q 24/3<br>YTD | 24/3   | 3Q 25/3<br>YTD | YOY<br>% | 25/3<br>(E) | YOY<br>% | Transaction volume (Shopping) — Operating profit —Bad debt ratio to operating loans  3.5bn |
|------------------------------------|----------------|--------|----------------|-------