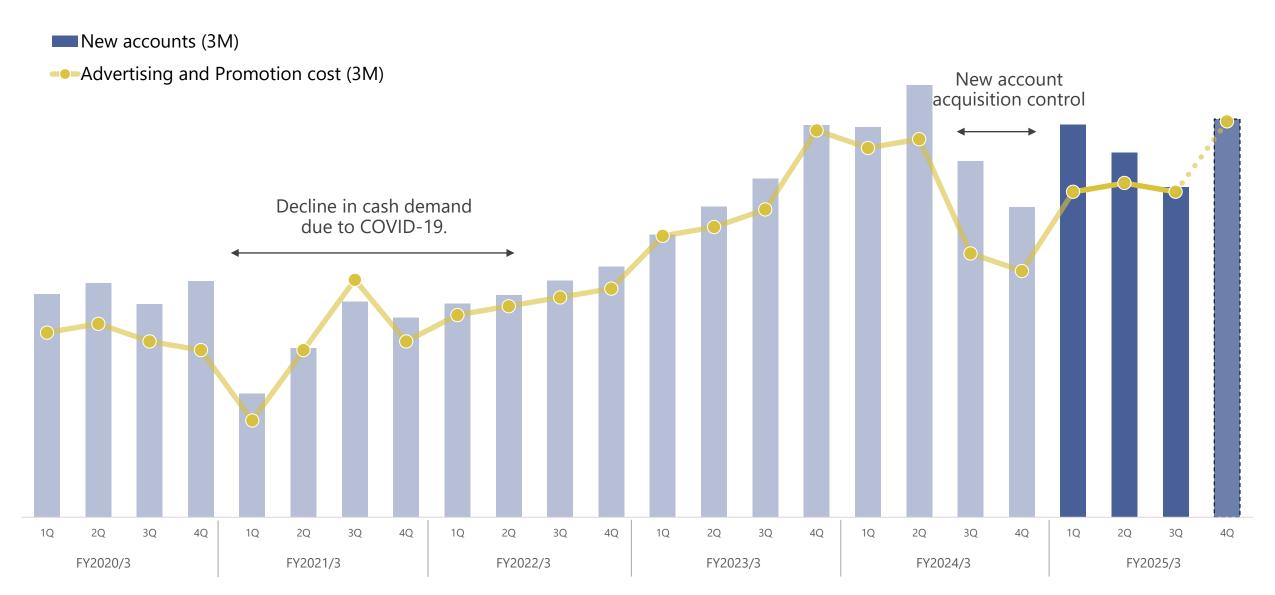

.0%         26,585       31,172       28,332       6.6%         11,264       13,937       10,901       -3.2%         7,903       10,690       8,860       12.1%         13,546       18,421       14,635       8.0%         12,519       24,339       13,779       10.1%         14,508       27,147       17,154       18.2%         -       606       2,005**       - |

Note: Recognition of the following one-time extraordinary losses:

2Q: Recorded a ¥1.5bn yen extraordinary loss due to an impairment loss on expenses following the determination of the development approach for the AIFUL's core system.

3Q: Recorded a ¥0.4bn yen extraordinary loss due to phishing scams incidents.

#### [AIFUL] Operating Profit Variances (vs. FY2024/3 3Q)



#### [AIFUL] Unsecured Loan Business/ Trend in new accounts



#### [AIFUL] Unsecured Loan Business/ Correlation between new accounts and CPA



#### [AIFUL] Credit Cost





#### [AIFUL] Interest Bearing Liabilities



#### [AIFUL] Funding Rate







#### Reference: Outlook for Loan and Credit Guarantee Businesses (AIFUL, LIFECARD)

• ROA improvement driven by stable credit costs and scale benefits from balance expansion.





# 4 Group Companies Results Summary

#### [LIFECARD] Operating Results (Credit card business)

• The number of new card issuance and active cardholders increased due to the launch of new partnership cards etc.

| (¥ million)                        | 3Q 24/3<br>YTD | 24/3   | 3Q 25/3<br>YTD | YOY<br>% | 25/3<br>(E) | YOY<br>% | Transaction volume (Shopping) — Operating profit —Bad debt ratio to operating loans  3.5bn |
|-----