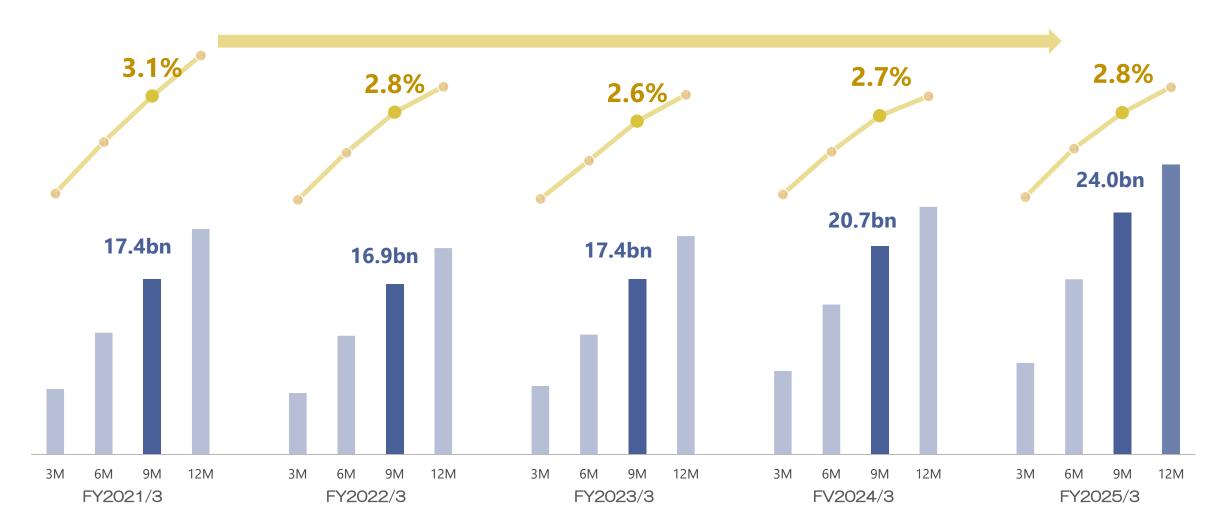

7,903       10,690       8,860       12.1%         13,546       18,421       14,635       8.0%         12,519       24,339       13,779       10.1%         14,508       27,147       17,154       18.2%         -       606       2,005**       - |

Note: Recognition of the following one-time extraordinary losses:

2Q: Recorded a ¥1.5bn yen extraordinary loss due to an impairment loss on expenses following the determination of the development approach for the AIFUL's core system.

3Q: Recorded a ¥0.4bn yen extraordinary loss due to phishing scams incidents.

#### [AIFUL] Operating Profit Variances (vs. FY2024/3 3Q)



#### [AIFUL] Unsecured Loan Business/ Trend in new accounts



#### [AIFUL] Unsecured Loan Business/ Correlation between new accounts and CPA



#### [AIFUL] Credit Cost





#### [AIFUL] Interest Bearing Liabilities



#### [AIFUL] Funding Rate







#### Reference: Outlook for Loan and Credit Guarantee Businesses (AIFUL, LIFECARD)

• ROA improvement driven by stable credit costs and scale benefits from balance expansion.





# 4 Group Companies Results Summary

#### [LIFECARD] Operating Results (Credit card business)

• The number of new card issuance and active cardholders increased due to the launch of new partnership cards etc.

| (¥ million)                        | 3Q 24/3<br>YTD | 24/3   | 3Q 25/3<br>YTD | YOY<br>% | 25/3<br>(E) | YOY<br>% | Transaction volume (Shopping) — Operating profit —Bad debt ratio to operating loans  3.5bn |
|------------------------------------|----------------|--------|----------------|----------|-------------|----------|-