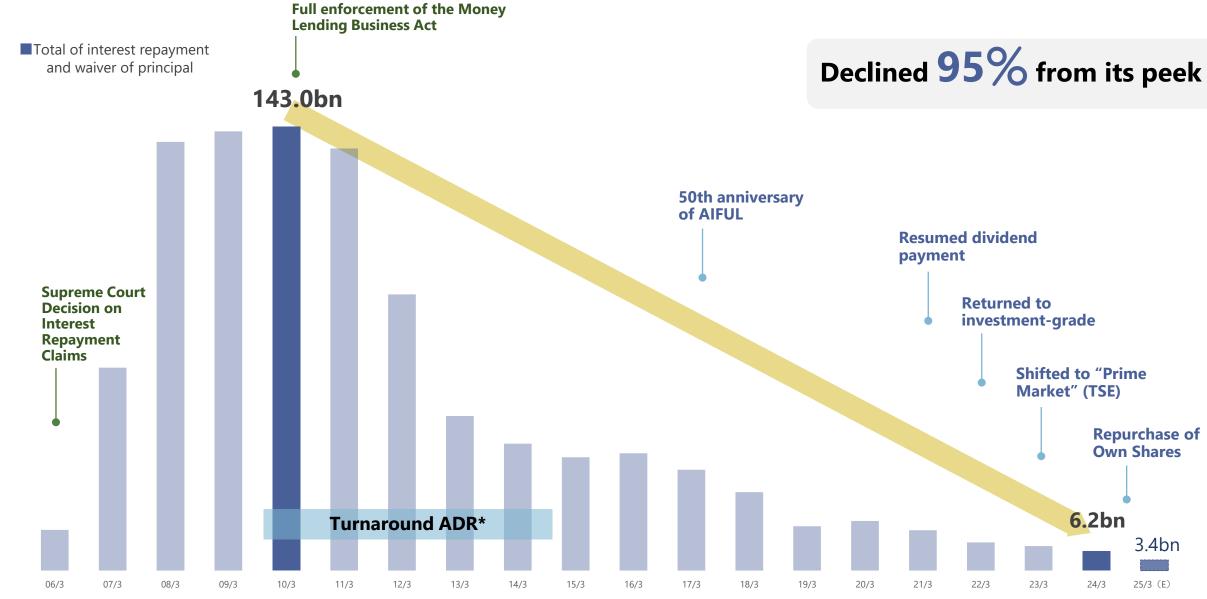

#### [Consolidated] Trend of Interest Repayment

<sup>\*</sup>Turnaround ADR (alternative dispute resolution) is an out-of-court debt restructuring process.