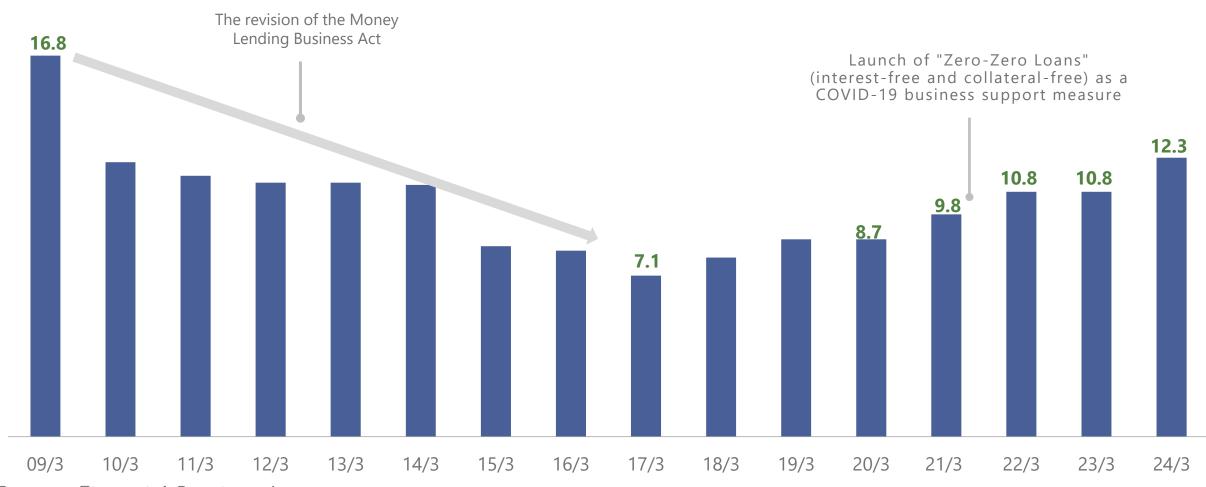

#### **Unsecured Loan Market**

<sup>\*</sup>June 2023: Consumer finance company with balance of about 300 billion yen shifted to credit card.

<sup>\*</sup>Source
Consumer finance and Credit card companies :Statistic by the Japan Financial Services Association.
Financial institutions :Statistic by The Bank of Japan. (Consumer loan outstanding at domestic banks and credit unions)