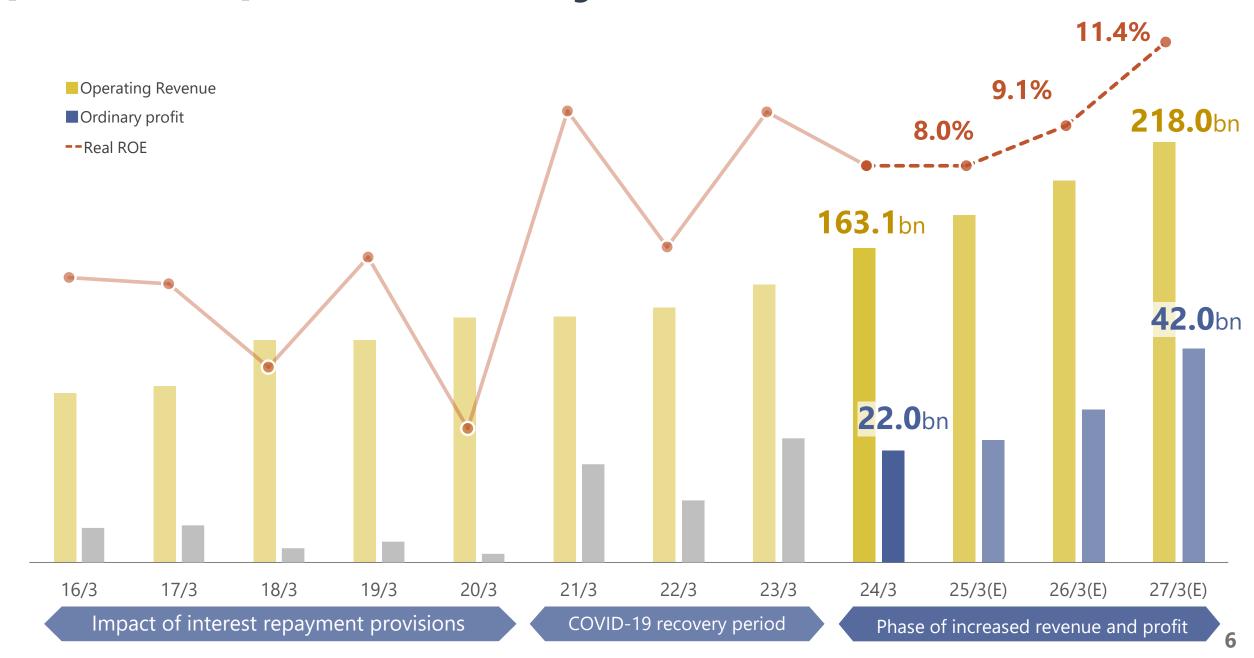

| 15.3           | 18.8           | 22.4% | 23.8     |
| Ordinary profit                             | 16.1           | 19.7           | 22.1% | 24.0     |
| Net profit attributable to owners of parent | 14.4           | 14.9           | 3.3%  | 21.6     |
| Adjusted operating profit*                  | 26.6           | 30.2           | 13.5% | 40.3     |

**Definition of Adjusted operating profit: 1.Operating profit + 2. Profit adjustment** (credit cost + provision for loss on interest repayment+ depreciation - write offs) + **3.Profit generated from M&A** (profit from each company, excluding Goodwill amortization)

#### **Management Indices**









<sup>\*</sup>Excluding changes due to capital policy and investment on M&A

#### [Consolidated] Phase of Increasing Revenue and Profit



#### **M&A Investment Yield**

#### **M&A of 5 Companies**











**Acquisition cost** 

¥14.6<sub>bn</sub>

**Total EBITA\*** 25/3(E)

¥1.55bn
\*Goodwill not considered

**Investment return** 

10.6%

#### Adjusted Operating Profit and Profit Generation through M&A

Future profits from the business to date and from the execution of M&A on an actual basis, excluding the impact of accounting standards.



#### **Definition of Adjusted operating profit**

**1.Operating profit + 2. Profit adjustment** (credit cost + provision for loss on interest repayment+ depreciation - write offs) + **3.Profit generated from M&A** (profit from each company, excluding Goodwill Amortization)

#### **Topics for FY2024 3Q**

1. Upgrade in External Credit Rating

• In December 2024, R&I upgraded the ratin