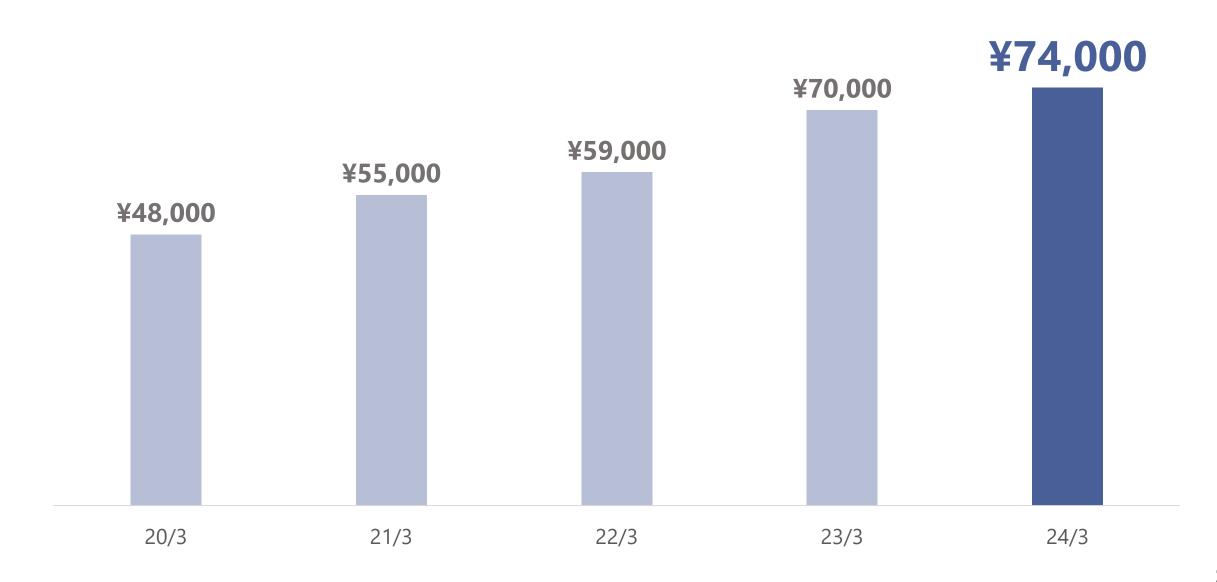

| -53.6%   | 2.3% 2.3%                                                                                  |
| Ordinary profit                    | 1,136          | 947    | 911            | -19.8%   | 400         | -57.8%   | 2.40/                                                                                      |
| Profit                             | 763            | 363    | 1,072          | 40.5%    | 100         | -72.5%   | 6                                                                                          |
|                                    |                |        |                |          |             |          | 21/3 22/3 23/3 24/3 25/3(E) 26/3(E) 27/3(E)                                                |

#### [LIFECARD] Future LTV (Active cardholder basis)



#### AG BUSINESS SUPPORT CORPORATION (Small Business Loan & Secured Loan)

• Revenue increased due to steady growth in new acquisitions and is expected to be as planned.

| (¥ million)                         | 3Q 24/3<br>YTD | 24/3   | 3Q 25/3<br>YTD | YOY<br>% | 25/3<br>(E) | YOY<br>%        | Loans outstanding — Operating profit —Write off ratio |
|-------------------------------------|----------------|--------|----------------|----------|-------------|-----------------|-------------------------------------------------------|
| Loans outstanding                   | 84,495         | 90,019 | 103,466        | 22.5%    | 107,800     | 19.8%           | 2.8bn 2.7bn<br>1.7bn<br>1.0bn 1.6bn 2.0bn             |
| New accounts (num)                  | 7,431          | 10,010 | 7,751