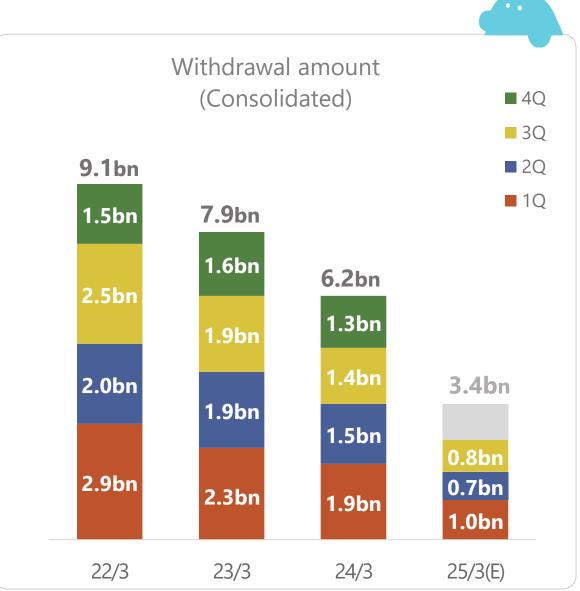

| 22.1% | 240     | 8.8%  | 82.3%    |
| Extraordinary losses                                           | -              | 6     | 20*            | -     | -       | -     | -        |
| Profit attributable to owners of parent                        | 144            | 218   | 149            | 3.3%  | 216     | -1.0% | 69.0%    |

Note: Recognition of the following one-time extraordinary losses:

<sup>2</sup>Q: Recorded a ¥1.5bn yen extraordinary loss due to an impairment loss on expenses following the determination of the development approach for the AIFUL's core system.

<sup>3</sup>Q: Recorded a ¥0.4bn yen extraordinary loss due to phishing scams incidents.

#### [Consolidated] Operating Profit Variances (vs. FY2024/3 3Q)



#### [Consolidated] Recent Trend in Interest Repayment





#### [Consolidated] Trend of Interest Repayment



<sup>\*</sup>Turnaround ADR (alternative dispute resolution) is an out-of-court debt restructuring process.

#### **IT Personnel Strategy**



### AIFUL Results Summary



#### [AIFUL] Operating Results and Full-year Guidance

| (¥ million)                       | 3Q 24/3 | 24/3    | 3Q 25/3 | YOY%  | 25/3 (E) |
|-----------------------------------|---------|---------|---------|-------|----------|
| Total receivable outstanding      | 762,809 | 790,608 | 860,163 | 12.8% | 881,300  |
| Loans outstanding                 | 545,486 | 562,913 | 596,106 | 9.3%  | 619,500  |
| Credit guarantee                  | 203,359 | 213,020 | 247,690 | 21.8% | 243,600  |
| Loan volume                       | 205,983 | 275,780 | 214,117 | 3.9%  | _