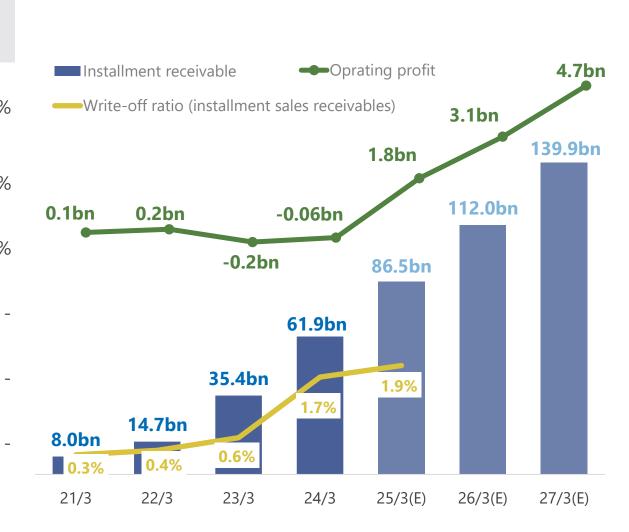

#### AG Payment Service CO., LTD (Installment receivables & BNPL)

• Significant increase in installment receivable led to double-digit growth in revenue and profit.

| (¥ million)               | 3Q<br>24/3<br>YTD | 24/3   | 3Q 25/3<br>YTD | YOY<br>% | 25/3<br>(E) | YOY<br>% |
|---------------------------|-------------------|--------|----------------|----------|-------------|----------|
| Installment<br>receivable | 55,121            | 61,902 | 83,931         | 52.3%    | 86,500      | 39.7%    |
| Transaction Volume (BNPL) | 9,782             | 12,898 | 7,070          | -27.7%   | 4,900       | -62.0%   |
| Operating revenue         | 3,801             | 5,435  | 5,637          | 48.3%    | 7,600       | 42.8%    |
| Operating profit          | 622               | -67    | 1,162          | 86.6%    | 1,800       | -        |
| Ordinary profit           | 623               | -63    | 1,163          | 86.5%    | 1,800       | -        |
| Profit                    | 706               | -833   | 800            | 13.2%    | 1,200       |          |

AG GUARANTEE merged with AG MIRAIBARAI, a BNPL provider, as of January 2024, and changed its trade name to AG Payment Service.