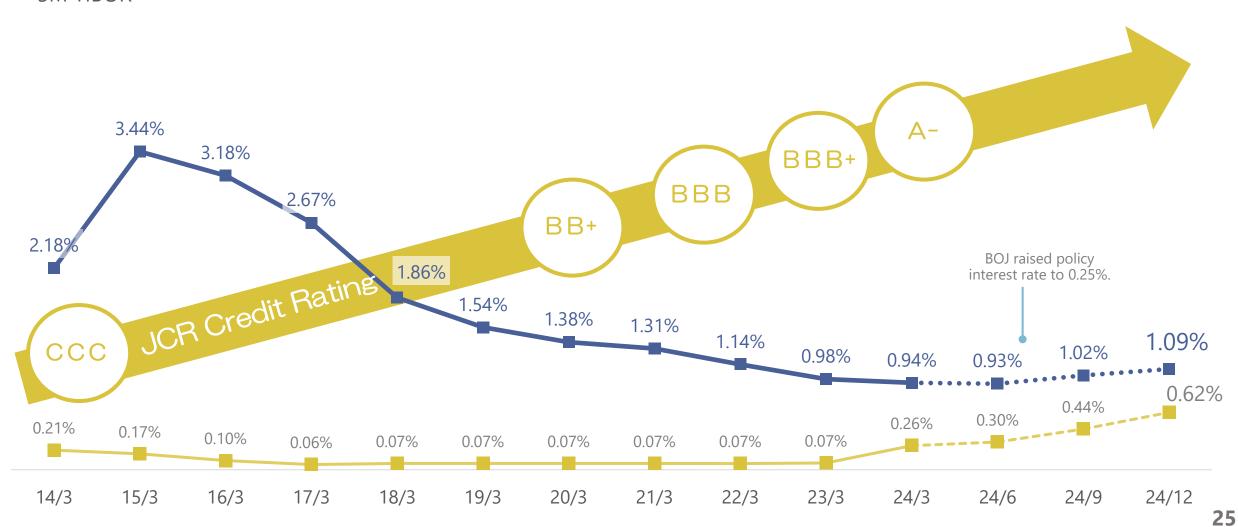

14,635       8.0%         12,519       24,339       13,779       10.1%         14,508       27,147       17,154       18.2%         -       606       2,005**       - |

Note: Recognition of the following one-time extraordinary losses:

2Q: Recorded a ¥1.5bn yen extraordinary loss due to an impairment loss on expenses following the determination of the development approach for the AIFUL's core system.

3Q: Recorded a ¥0.4bn yen extraordinary loss due to phishing scams incidents.

#### [AIFUL] Operating Profit Variances (vs. FY2024/3 3Q)



#### [AIFUL] Unsecured Loan Business/ Trend in new accounts



#### [AIFUL] Unsecured Loan Business/ Correlation between new accounts and CPA



#### [AIFUL] Credit Cost





#### [AIFUL] Interest Bearing Liabilities



#### [AIFUL] Funding Rate







#### Reference: Outlook for Loan and Credit Guarantee Businesses (AIFUL, LIFECARD)

• ROA improvement driven by stable credit costs and scale benefits from balance expansion.





# 4 Group Companies Results Summary

#### [LIFECARD] Operating Results (Credit card business)

• The number of new card issuance and active cardholders increased due to the launch of new partnership cards etc.

| (¥ million)                        | 3Q 24/3<br>YTD | 24/3   | 3Q 25/3<br>YTD | YOY<br>% | 25/3<br>(E) | YOY<br>% | Transaction volume (Shopping) — Operating profit —Bad debt ratio to operating loans  3.5bn |
|------------------------------------|----------------|--------|----------------|----------|-------------|----------|-------------------------------------------------------------------------------