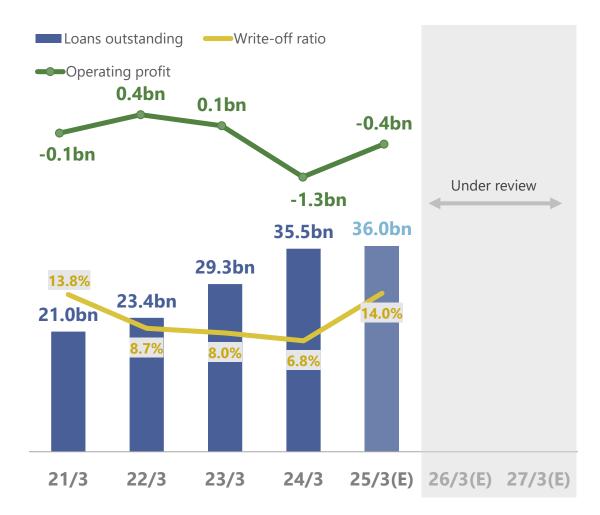

#### AIRA & AIFUL Public Company Limited (Consumer finance business in Thailand)

• Due to an increase in credit cost from the impact of COVID-19 and the deterioration of the economic environment, profits have declined on a YoY basis.

| (¥ million/<br>million THB)         | 3Q<br>24/3<br>YTD    | 24/3                   | 3Q<br>25/3<br>YTD    | YOY<br>%               | 25/3<br>(E) | YOY<br>% |
|-------------------------------------|----------------------|------------------------|----------------------|------------------------|-------------|----------|
| Loans outstanding                   | 34,443<br>(8,421)    | 3 <b>5,547</b> (8,607) | 38,943<br>(8,830)    | <b>13.1%</b> (4.9%)    | 36,000      | 1.3%     |
| New accounts                        | 35,188               | 43,508                 | 33,199               | -5.7%                  | 42,000      | -3.5%    |
| N. of customer accounts (thousands) | 372                  | 304                    | 302                  | -18.6%                 | 280         | -8.0%    |
| Operating revenue                   | <b>6,154</b> (1,534) | 8,269<br>(2,046)       | <b>6,124</b> (1,444) | - <b>0.5</b> % (-5.9%) | 8,500       | 2.8%     |
| Operating profit                    | 46<br>(11)           | -1,383<br>(-342)       | -1,351<br>(-318)     | -                      | -400        | -        |
| Ordinary profit                     | <b>45</b> (11)       | -1,368<br>(-338)       | -1,347<br>(-317)     | -                      | -400        | -        |
| Profit                              | 60<br>(15)           | -1,087<br>(-269)       | -1,214<br>(-286)     | -                      | -500        | -        |

<sup>\*</sup>Fiscal period of A&A is from January 1 to December 31.

<sup>\*</sup>Exchange rate B/S: \(\frac{\pmathrm{\cute{4}}}{4.09(23/12)}\), \(\frac{\pmathrm{\cute{4}}}{4.13(24/3)}\), \(\frac{\pmathrm{\cute{4}}}{4.41(24/12)}\), \(\frac{\pmathrm{\cute{3}}}{3.81(25/3E)}\)
(Thai Baht) \(P/L: \frac{\pmathrm{\cute{4}}}{4.01(23/12)}\), \(\frac{\pmathrm{\cute{4}}}{4.04(24/3)}\), \(\frac{\pmathrm{\cute{4}}}{4.24(24/12)}\), \(\frac{\pmathrm{\cute{4}}}{4.13(25/3E)}\)