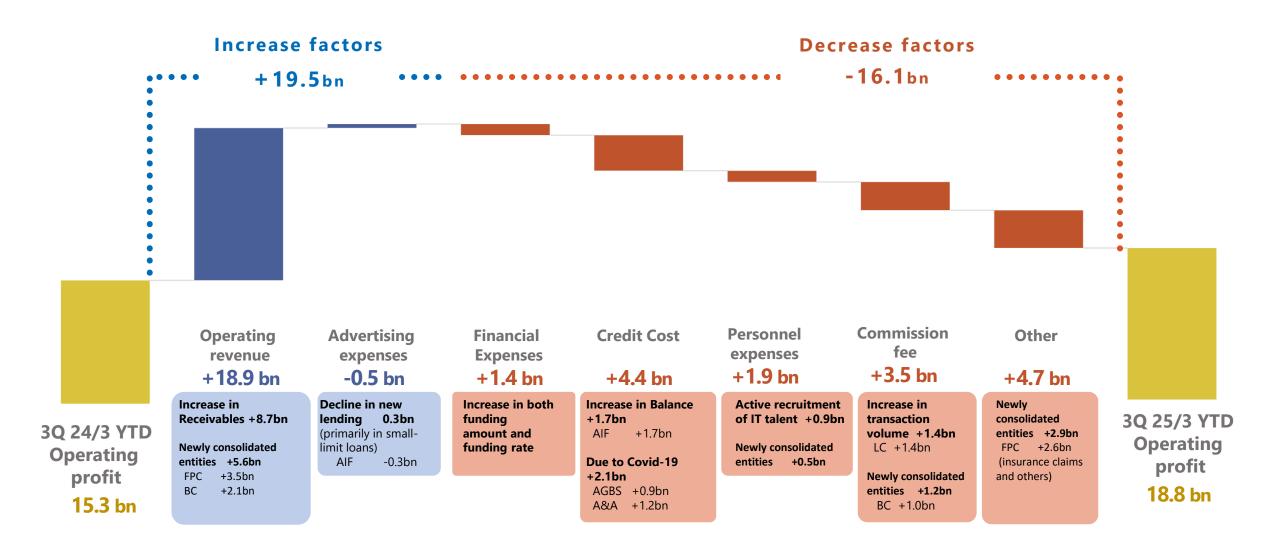

| 161            | 220   | 197            | 22.1% | 240     | 8.8%  | 82.3%    |
| Extraordinary losses                                           | -              | 6     | 20*            | -     | -       | -     | -        |
| Profit attributable to owners of parent                        | 144            | 218   | 149            | 3.3%  | 216     | -1.0% | 69.0%    |

Note: Recognition of the following one-time extraordinary losses:

<sup>2</sup>Q: Recorded a ¥1.5bn yen extraordinary loss due to an impairment loss on expenses following the determination of the development approach for the AIFUL's core system.

<sup>3</sup>Q: Recorded a ¥0.4bn yen extraordinary loss due to phishing scams incidents.

#### [Consolidated] Operating Profit Variances (vs. FY2024/3 3Q)



#### [Consolidated] Recent Trend in Interest Repayment





#### [Consolidated] Trend of Interest Repayment



<sup>\*</sup>Turnaround ADR (alternative dispute resolution) is an out-of-court debt restructuring process.

#### **IT Personnel Strategy**



### AIFUL Results Summary



#### [AIFUL] Operating Results and Full-year Guidance

| (¥ million)                       | 3Q 24/3 | 24/3    | 3Q 25/3 | YOY%  | 25/3 (E) |
|-----------------------------------|---------|---------|---------|-------|----------|
| Total receivable outstanding      | 762,809 | 790,608 | 860,163 | 12.8% | 881,300  |
| Loans outstanding                 | 545,486 | 562,913 | 596,106 | 9.3%  | 619,500  |
| Credit guarantee                  | 203,359 | 213,020 | 247,690 | 21.8% | 243,600  |
| Loan volume