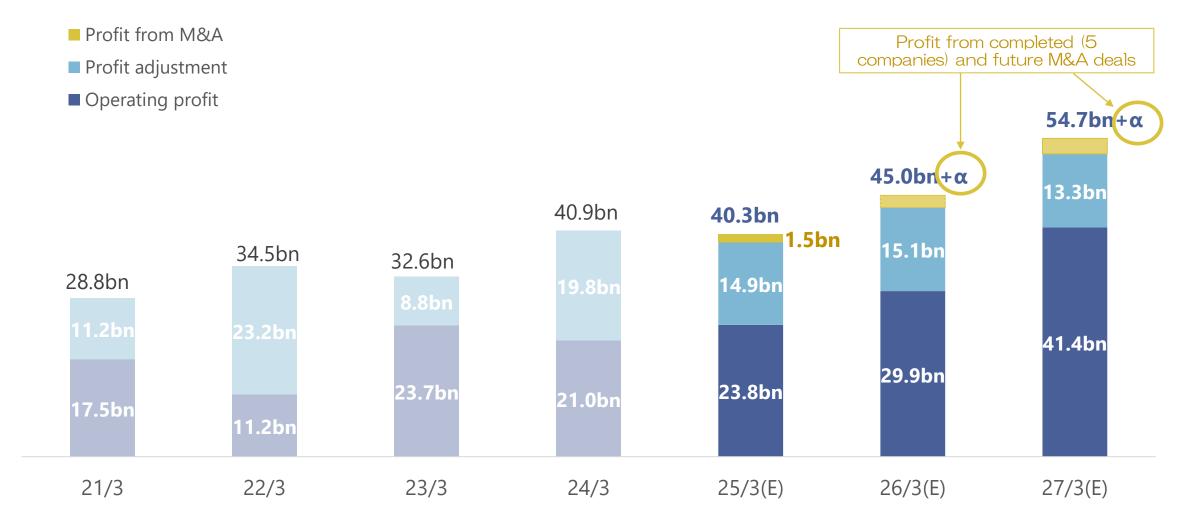

#### **M&A Investment Yield**

#### **M&A of 5 Companies**

**Acquisition cost** 

¥14.6<sub>bn</sub>

**Total EBITA\*** 25/3(E)

¥1.55bn
\*Goodwill not considered

**Investment return** 

10.6%

#### Adjusted Operating Profit and Profit Generation through M&A

Future profits from the business to date and from the execution of M&A on an actual basis, excluding the impact of accounting standards.

#### **Definition of Adjusted operating profit**

**1.Operating profit + 2. Profit adjustment** (credit cost + provision for loss on interest repayment+ depreciation - write offs) + **3.Profit generated from M&A** (profit from each company, excluding Goodwill Amortization)