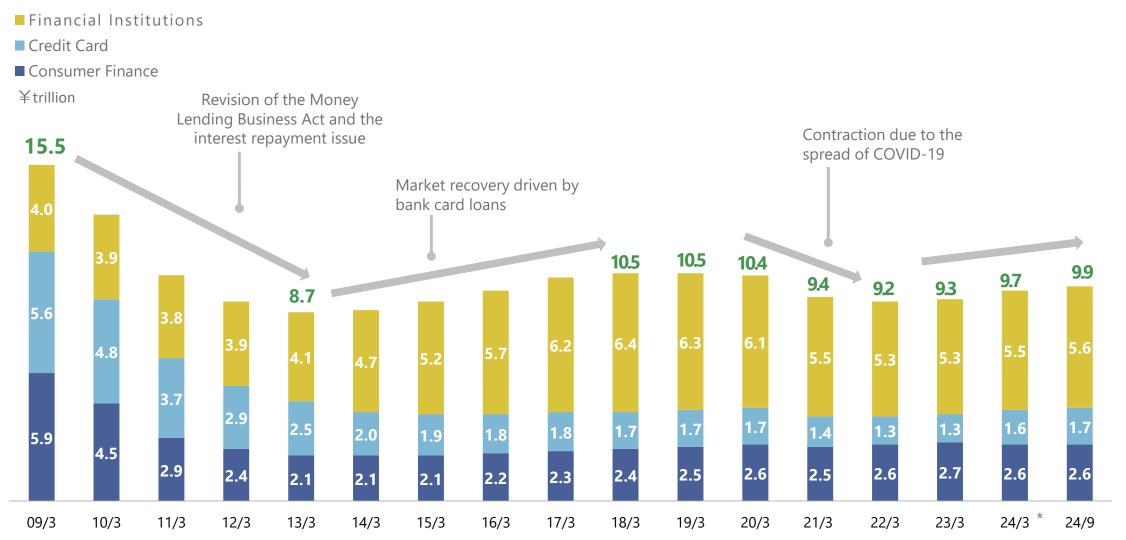

#### **Unsecured Loan Market**

<sup>\*</sup>June 2023: Consumer finance company with balance of about 300 billion yen shifted to credit card.

<sup>\*</sup>Source
Consumer finance and Credit card companies :Statistic by the Japan Financial Services Association.
Financial institutions :Statistic by The Bank of Japan. (Consumer loan outstanding at domestic banks and credit unions)