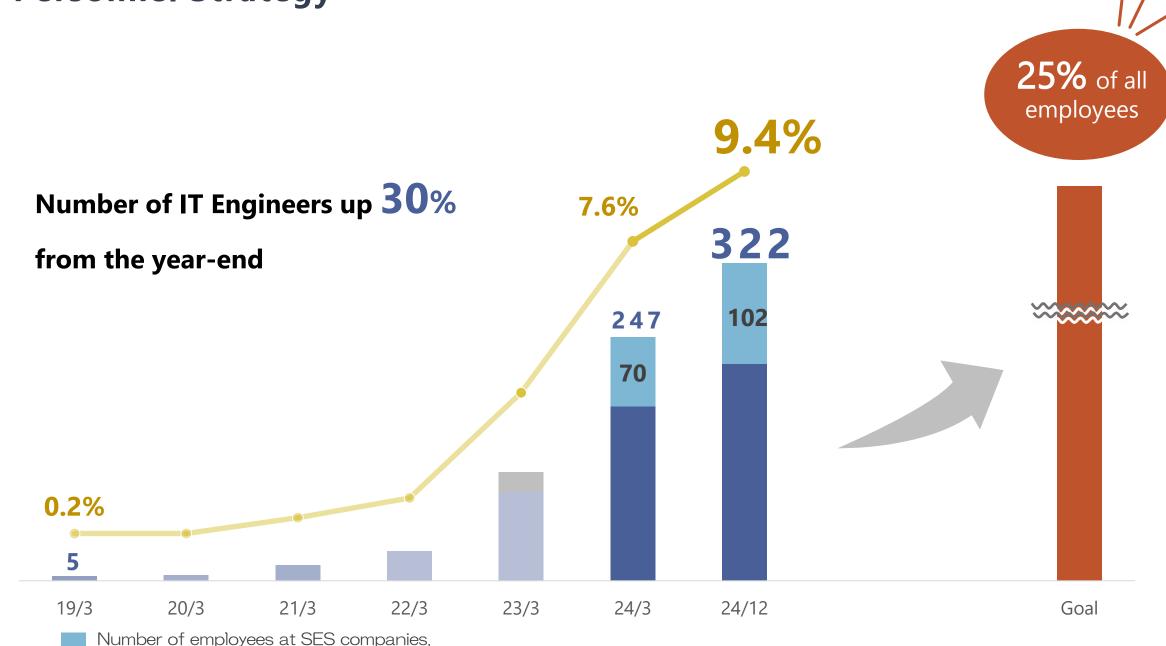

ofit attributable to owners of parent                        | 144            | 218   | 149            | 3.3%  | 216     | -1.0% | 69.0%    |

Note: Recognition of the following one-time extraordinary losses:

<sup>2</sup>Q: Recorded a ¥1.5bn yen extraordinary loss due to an impairment loss on expenses following the determination of the development approach for the AIFUL's core system.

<sup>3</sup>Q: Recorded a ¥0.4bn yen extraordinary loss due to phishing scams incidents.

#### [Consolidated] Operating Profit Variances (vs. FY2024/3 3Q)



#### [Consolidated] Recent Trend in Interest Repayment





#### [Consolidated] Trend of Interest Repayment



<sup>\*</sup>Turnaround ADR (alternative dispute resolution) is an out-of-court debt restructuring process.

#### **IT Personnel Strategy**



### AIFUL Results Summary



#### [AIFUL] Operating Results and Full-year Guidance

| (¥ million)                       | 3Q 24/3 | 24/3    | 3Q 25/3 | YOY%  | 25/3 (E) |
|-----------------------------------|---------|---------|---------|-------|----------|
| Total receivable outstanding      | 762,809 | 790,608 | 860,163 | 12.8% | 881,300  |
| Loans outstanding                 | 545,486 | 562,913 | 596,106 | 9.3%  | 619,500  |
| Credit guarantee                  | 203,359 | 213,020 | 247,690 | 21.8% | 243,600  |
| Loan volume                       | 205,983 | 275,780 | 214,117 | 3.9%  | _        |
| New accounts                      | 38,725  | 50,315  | 37,610  | -2.9% | -        |
| Existing accounts                 | 167,257 | 225,465 | 176,507 | 5.5%  | -        |
| Bad debt