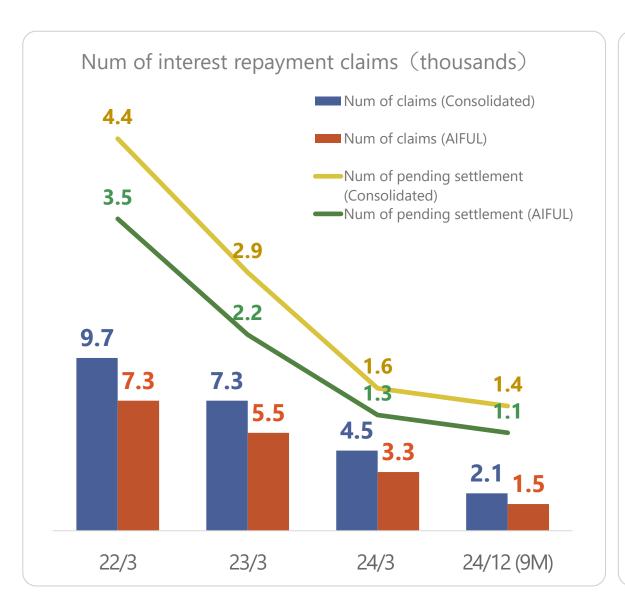

| 22.1% | 240     | 8.8%  | 82.3%    |
| Extraordinary losses                                           | -              | 6     | 20*            | -     | -       | -     | -        |
| Profit attributable to owners of parent                        | 144            | 218   | 149            | 3.3%  | 216     | -1.0% | 69.0%    |

Note: Recognition of the following one-time extraordinary losses:

<sup>2</sup>Q: Recorded a ¥1.5bn yen extraordinary loss due to an impairment loss on expenses following the determination of the development approach for the AIFUL's core system.

<sup>3</sup>Q: Recorded a ¥0.4bn yen extraordinary loss due to phishing scams incidents.

#### [Consolidated] Operating Profit Variances (vs. FY2024/3 3Q)



#### [Consolidated] Recent Trend in Interest Repayment





#### [Consolidated] Trend of Interest Repayment



<sup>\*</sup>Turnaround ADR (alternative dispute resolution) is an out-of-court debt restructuring process.

#### **IT Personnel Strategy**



### AIFUL Results Summary



#### [AIFUL] Operating Results and Full-year Guidance

| (¥ million)                       | 3Q 24/3 | 24/3    | 3Q 25/3 | YOY%  | 25/3 (E) |
|-----------------------------------|---------|---------|---------|-------|----------|
| Total receivable outstanding      | 762,809 | 790,608 | 860,163 | 12.8% | 881,300  |
| Loans outstanding                 | 545,486 | 562,913 | 596,106 | 9.3%  | 619,500  |
| Credit guarantee                  | 203,359 | 213,020 | 247,690 | 21.8% | 243,600  |
| Loan volume                       | 205,983 | 275,780 | 214,117 | 3.9%  | _